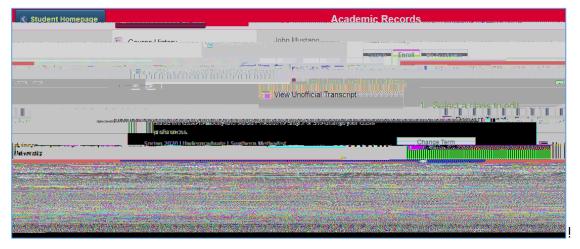

S+%DB!(, #!/\$\*-/\*K1!1#; (!(\*!R\$' /#!\1-) (5!!T, %&!K%+!/%&-+'.!(, #!'++\*K'6+#!'+(#\$1'(%J#!2\$' /#5!F#+#0(!(, #!2\$' /#!'1/!0+%DB! W\_#; (5Y!

| 🔇 Student Homepage                              |                           | Academic Records                                                           |                       |
|-------------------------------------------------|---------------------------|----------------------------------------------------------------------------|-----------------------|
|                                                 | ·····                     | Iohn Mustana                                                               | the second second     |
|                                                 | e gebolent an en gebolent |                                                                            | Entrolling Streams    |
| akas priminerio (1996)                          | 1-2-3                     | View Ho                                                                    | official Transcript   |
| 1 - Se lest est est est est est est est est est | hsfer Evaluation          | alastel systematication and the second states                              |                       |
| 2                                               | A237 5392 - 51            | de el sers el companys<br>de el sers el companys<br>de el sers el companys | terine encoderater // |
| Apply for Craduation                            | 4ESM 2322-801             |                                                                            | Grade Input           |
| Session Regular<br>Career Undergraduate         |                           | ,                                                                          | GPA Calculator        |
| Errollment Information                          |                           |                                                                            | <u> </u>              |
| Prerequisite: APSM 2310 Contemporary            | /Issues                   |                                                                            |                       |
|                                                 | C                         | ancel. Previous. Ne                                                        | ext.                  |