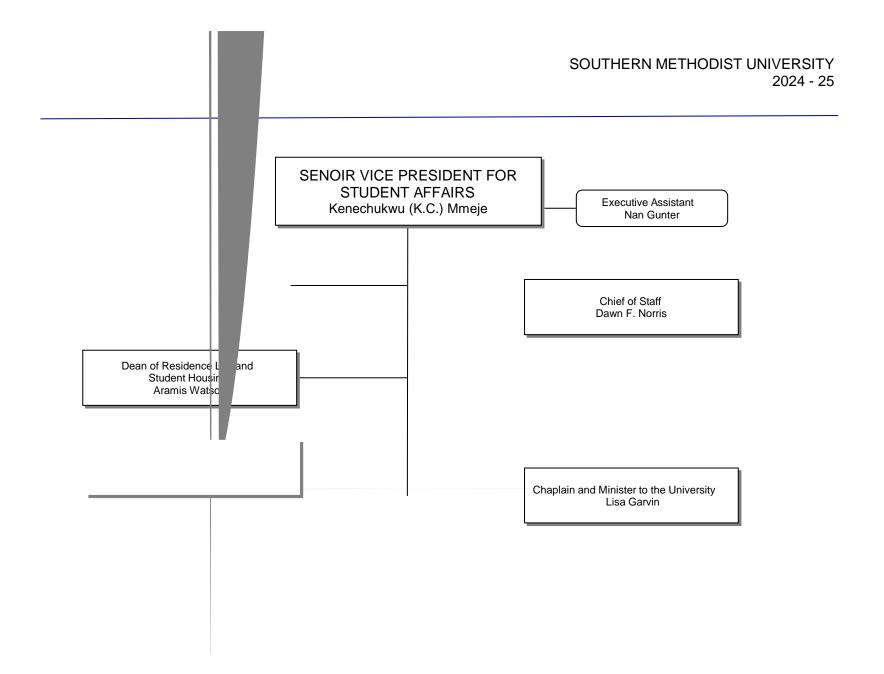

## SOUTHERN METHODIST UNIVERSITY 2024 - 25

VICE PRESIDENT FOR LEGAL AFFAIRS,

SOUTHERN METHODIST UNIVERSITY 2024 - 25

SOUTHERN METHODIST UNIVERSITY 2024 - 25