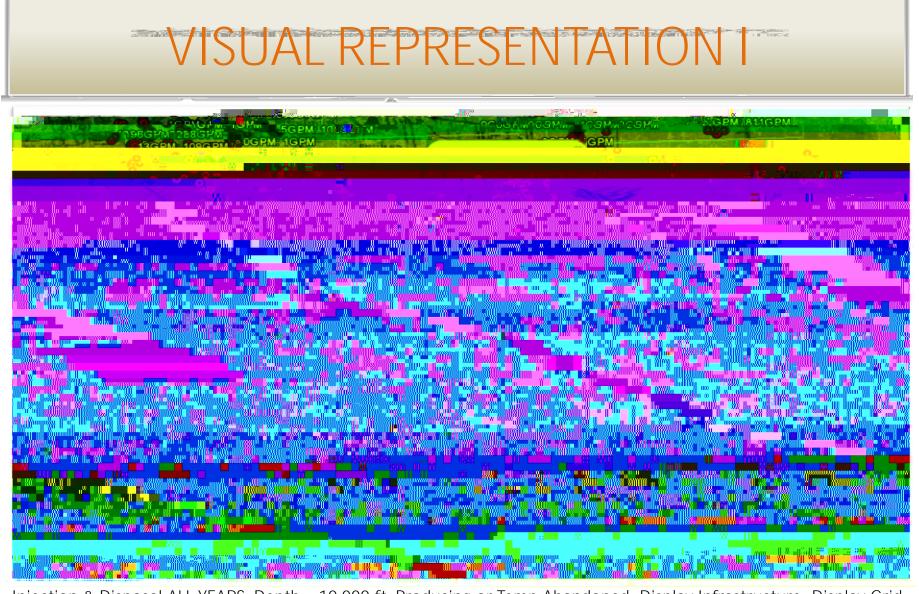

Injection & Disposal ALL YEARS, Depth > 10,000 ft, Producing or Temp Abandoned, Display Infrastructure, Display Grid

# VISUAL REPRESENTATION I

Wellbore>10,000 ft., Temperature >270F, Well Type = Gas, Display Infrastructure

MI Kav

Martin Kay, Managing Director MLKay Technologies, LLC Houston, TX Main Tel: 888.203.4311 Direct: 713.568.5440 martin@mlkay.com