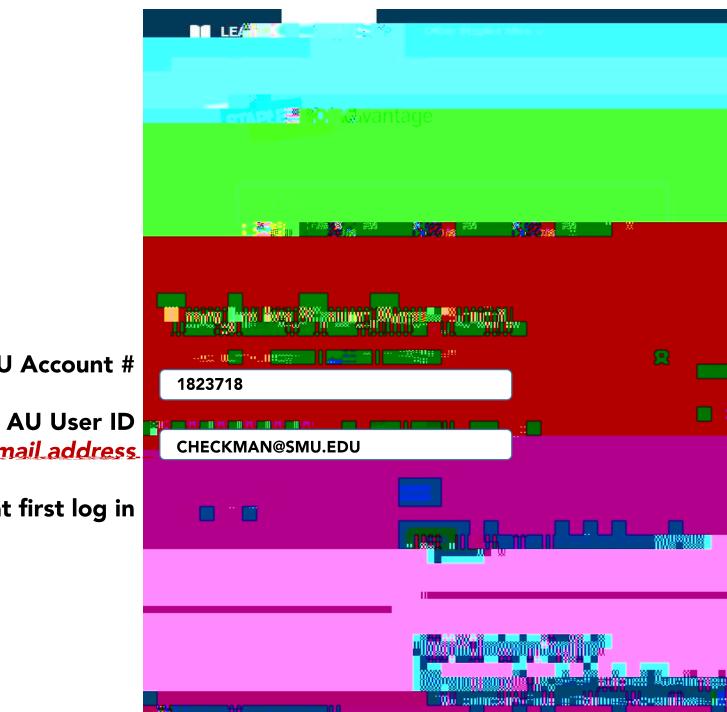

**SMU** Account #

\*\*\*will be your '@smu adu' email address

Password you set at first log in