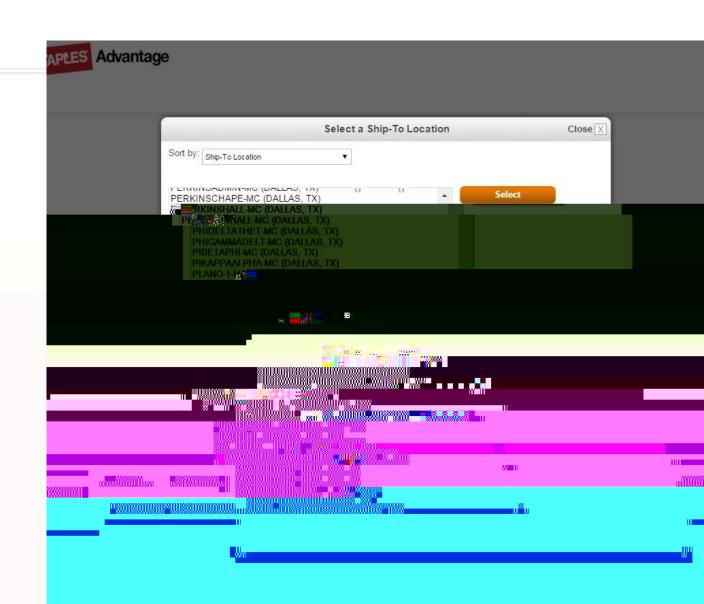

# This is the DEFAULT Ship-To Location

### Ship-To Location

Please select a Ship-To Location.

#### Ship-To Locations:

EXPRESSWAYTW-MC (DALLAS, TX)

Change