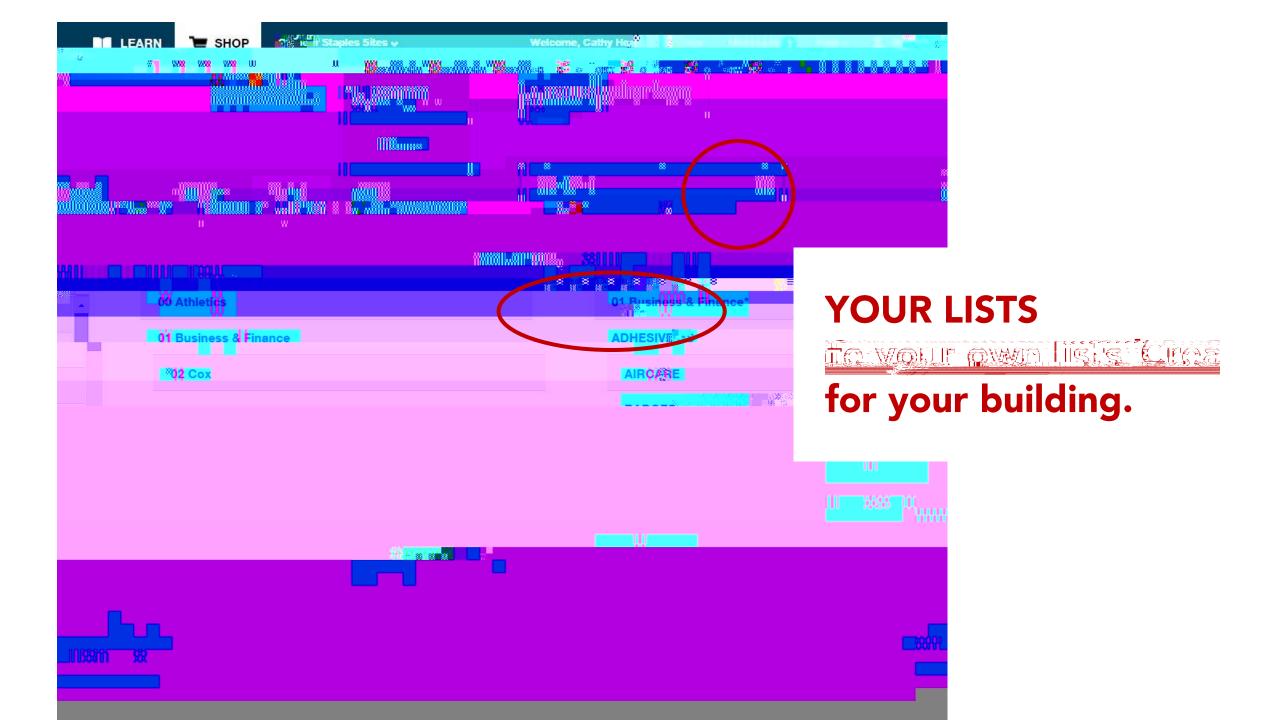

#### AU PROFILE MAINTENANCE

Email Cathy Heckman for AU profile maintenance requests - <a href="mailto:checkman@smu.edu">checkman@smu.edu</a>

BLOCKED or RESTRICTED ITEMS \*\*\* Email Cathy Heckman for an item to be unrestricted.

Staples has to block items by 'category'.

For example: lamps – lamps fall in the 'furniture category' but are allowed to be purchased.

ADD AN ORG # \*\*\* Email Cathy Heckman to add an org #.

Org #s that are already in the Master Org # List can be added to the AU profile usually within 1 to 2 days.