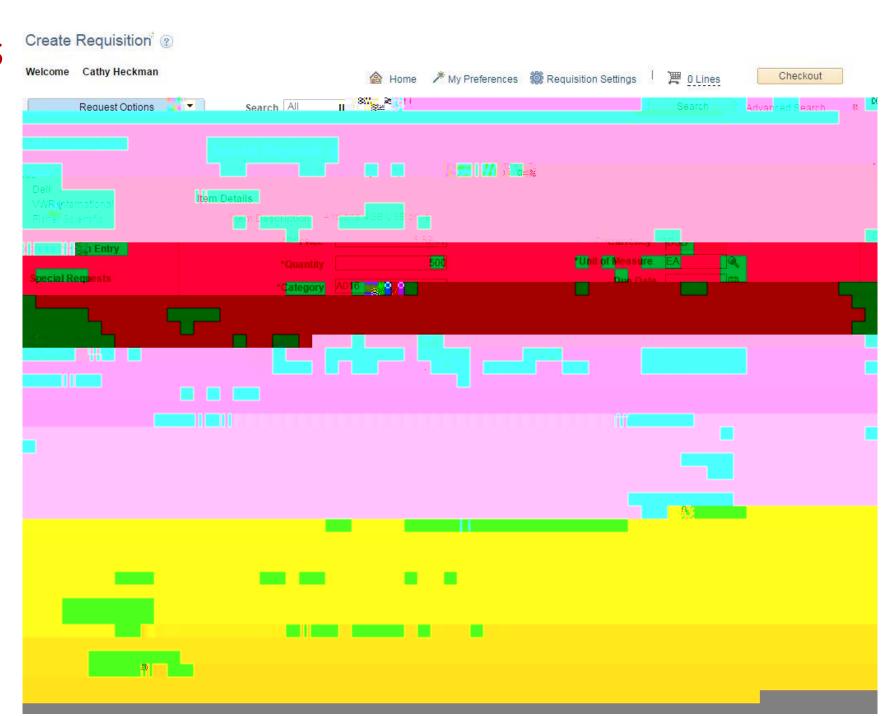

# **ENTER ITEM DETAILS**

- 1. Item Description
- 2
- 3. Quantity
- 4. Unit of Measure
- 5. Category
- 6\_ jona | D. a Date (opt
- 7. Supplier Name