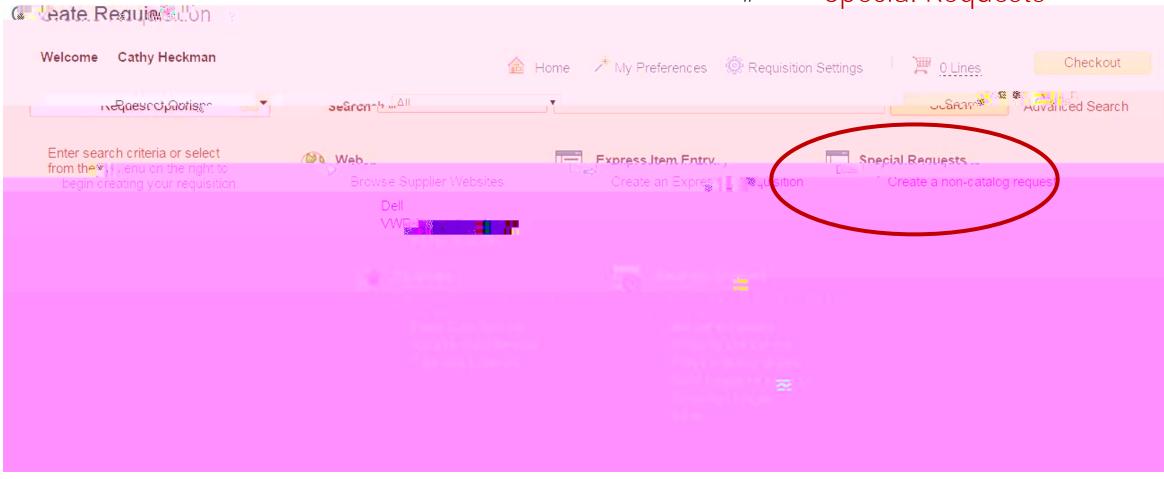

# Entering eProcurement Requisitions

Omče or informa, 🚍 in 📧

Click the blue LOGIN button

# Special Requests



# **ENTER ITEM DETAILS**

- 1. Item Description
- 2
- 3. Quantity
- 4. Unit of Measure
- 5. Category
- 6\_ jona | D. a Date (opt
- 7. Supplier Name



# VENDOR LOOK-UP by Vendor Name

- 1. Type part of yendor...
- 2. Click "Find".
- 3. Click "Supplier ID #"





Click "CHECKOUT"

## The shopping cart will show



entered.









once been entered

### **CONFIRMATION**

- 1. REQ #
- 2. Click "View Printable—Version"

3. Click "Edit This Requisition"

- 4. Channels hamada
  - approval process begins again.

### Confirmation

Your requisition has been submitted.